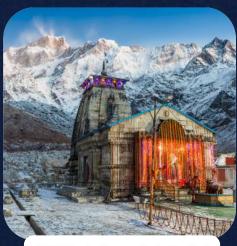

# KEDARNATH

Embark on a spiritual journey with our 9-day Kedarnath Yatra, departing from Ahmedabad. Choose from various travel options, including direct trains, trains via Delhi, Jodhpur, or Udaipur. Explore the sacred path to Kedarnath, visiting key sites like Dhari Devi Temple and Rudraprayag. Witness the divine Kedarnath Ji and participate in special pujas. Enjoy leisure time in Rishikesh with thrilling adventures like river rafting and bungee jumping. Optional visits to Mussoorie are available. Return to Haridwar for a final evening or proceed to Ahmedabad, concluding the memorable journey. Packages start from 9999/- Ex. Haridwar and include transportation, accommodation, meals, guide fees, and more. Join us for a soul-enriching experience. Packages can be customized, and special group bookings are available.

DAY 4

Guptkashi - Gaurikund - Kedarnath Ji

Wake up early, reach Sonprayag, then local transport to Gaurikund & trek 22 km to Kedarnath or opt for Dolly/Ponny. Stay in tents.

DAY 5

Kedarnath Ji - Gaurikund - Guptkashi

Wake early, shop for puja, and book a special pooja if needed. After Kedarnath Darshan, trek to Gaurikund & head to Sonprayag/Guptkashi. Stay overnight.

DAY 6

Guptkashi - Rishikesh

Post breakfast check out and proceed to Rishikesh.