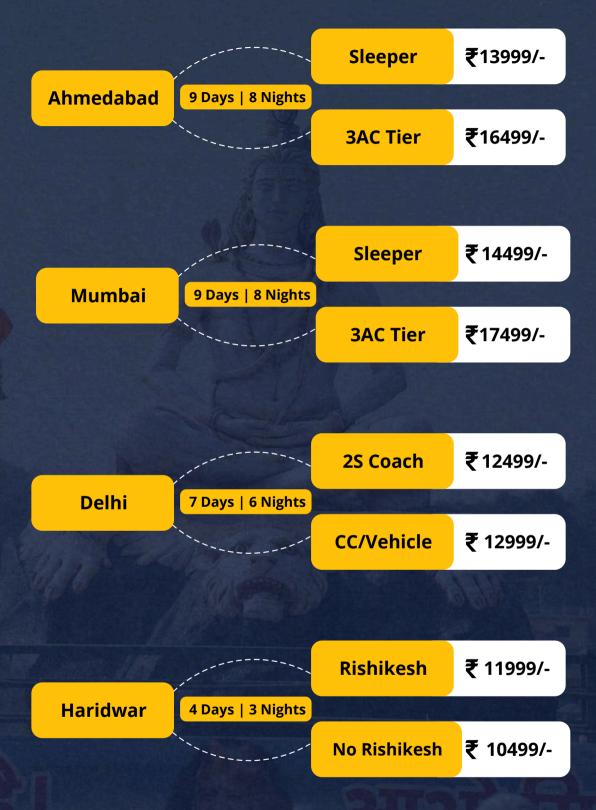

# KEDARNATH

Embark on a spiritual journey with our 9-day Kedarnath Yatra, departing from Ahmedabad. Choose from various travel options, including direct trains, trains via Delhi, Jodhpur, or Udaipur. Explore the sacred path to Kedarnath, visiting key sites like Dhari Devi Temple and Rudraprayag. Witness the divine Kedarnath Ji and participate in special pujas. Enjoy leisure time in Rishikesh with thrilling adventures like river rafting and bungee jumping. Optional visits to Mussoorie are available. Return to Haridwar for a final evening or proceed to Ahmedabad, concluding the memorable journey. Packages start from 9999/- Ex. Haridwar and include transportation, accommodation, meals, guide fees, and more. Join us for a soul-enriching experience. Packages can be customized, and special group bookings are available.