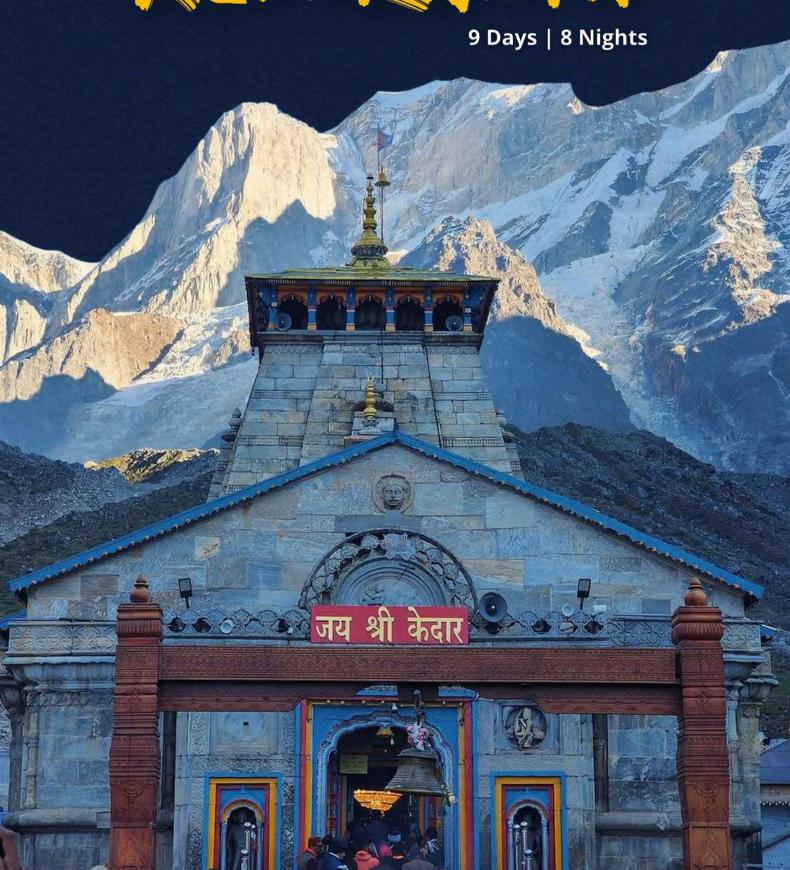

# KEDARNATH

Embark on a spiritual journey with our 9-day Kedarnath Yatra, departing from Ahmedabad. Choose from various travel options, including direct trains, trains via Delhi, Jodhpur, or Udaipur. Explore the sacred path to Kedarnath, visiting key sites like Dhari Devi Temple and Rudraprayag. Witness the divine Kedarnath Ji and participate in special pujas. Enjoy leisure time in Rishikesh with thrilling adventures like river rafting and bungee jumping. Optional visits to Mussoorie are available. Return to Haridwar for a final evening or proceed to Ahmedabad, concluding the memorable journey. Packages start from 9999/- Ex. Haridwar and include transportation, accommodation, meals, guide fees, and more. Join us for a soul-enriching experience. Packages can be customized, and special group bookings are available.

DAY 4

Guptkashi - Gaurikund - Kedarnath Ji

Wake up early, reach Sonprayag, then local transport to Gaurikund & trek 22 km to Kedarnath or opt for Dolly/Ponny. Stay in tents.

DAY 5

Kedarnath Ji - Gaurikund - Guptkashi

Wake early, shop for puja, and book a special pooja if needed. After Kedarnath Darshan, trek to Gaurikund & head to Sonprayag/Guptkashi. Stay overnight.

DAY 6

Guptkashi - Rishikesh

Post breakfast check out and proceed to Rishikesh.